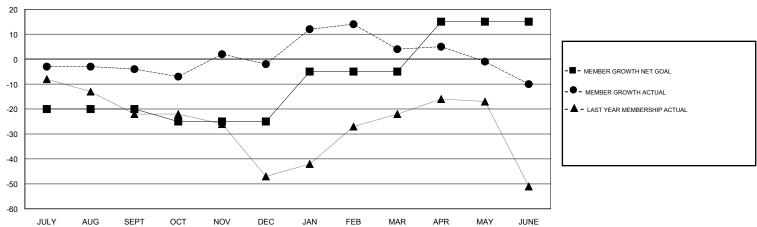

## GMT: ANTTI FORSELL LOCATION ICELAND

| Clubs                 |               |           |               | Members               |                           |                         |                                              |
|-----------------------|---------------|-----------|---------------|-----------------------|---------------------------|-------------------------|----------------------------------------------|
| RESULTS FOR 2018-2019 |               |           |               | RESULTS FOR 2018-2019 |                           |                         |                                              |
| QUARTER               | NEW CLUB GOAL | NEW CLUBS | DROPPED CLUBS | QUARTER               | MEMBER GROWTH NET<br>GOAL | MEMBER GROWTH<br>ACTUAL | DROPPED MEMBERS ACTUAL (including transfers) |
| JULY/AUG/SEPT         | 0             | 0         | 1             | JULY/AUG/SEPT         | -20                       | 3                       | 7                                            |
| OCT/NOV/DEC           | 0             | 0         | 0             | OCT/NOV/DEC           | -5                        | 17                      | 11                                           |
| JAN/FEB/MAR           | 0             | 0         | 0             | JAN/FEB/MAR           | 20                        | 24                      | 14                                           |
| APR/MAY/JUNE          | 0             | 0         | 0             | APR/MAY/JUNE          | 20                        | 13                      | 26                                           |

## GOALS AND ACTUAL MEMBERS CUMULATIVE

| DROPPED CLUBS: 1  DROPPED MEMBERS |    | 18 CLUBS OF 35 ADDED 1 OR MORE<br>NEW MEMBERS | GENDER DISTRIBUTION  MALE 559 (62.74%)  FEMALE 332 (37.26%)  Women Percentage Fiscal Year Goal: 39% |    |
|-----------------------------------|----|-----------------------------------------------|-----------------------------------------------------------------------------------------------------|----|
| DECEASED                          | 3  | CLICK HERE FOR CUMULATIVE                     | TOTAL FAMILY UNIT MEMBERS                                                                           |    |
| CLUB CANCELLED                    | 0  | MEMBERSHIP DATA                               |                                                                                                     | 17 |
| OTHER                             | 55 |                                               | FAMILY MEMBERS PAYING HALF 1.0  DUES                                                                |    |
| TOTAL                             | 58 |                                               |                                                                                                     |    |